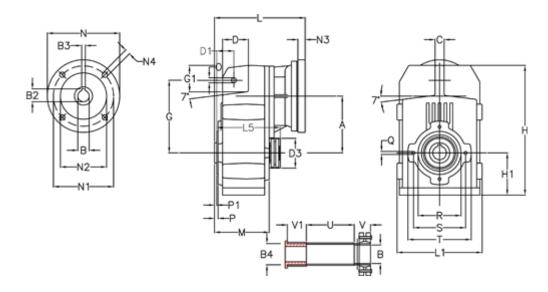

## **Data Sheet**

Article number: 29560203048135

Description: Shaft mounted gear A202QF25-30,4-P90B5

## **Measures**

| A = 125.00 | D1 = 40.0 | l5 = 182.0  | P1                                         | = 3.0   | V : |
|------------|-----------|-------------|--------------------------------------------|---------|-----|
| B = 25     | d3 = 83   | M = 120.0   | Q                                          | = M8x15 | V1: |
| B1 = 24    | G = 160   | N = 200     | R                                          | = 95    |     |
| B2 = 27.3  | G1 = 58.0 | N1 = 165    | S                                          | = 115   |     |
| B3 = 8     | H = 286.0 | N2 = 130    | Т                                          | = 140   |     |
| B4 = 25    | H1 = 92.5 | N4 = M10x20 | Tightening torque Nm adapter bushing = 6.0 |         |     |
| C = 20     | L = 217.0 | O = 11      | Tightening torque Nm shrink disc           | = 7.0   |     |
| D = 57.0   | L1 = 188  | P = 5.0     | U                                          | = 104.5 |     |
|            |           |             |                                            |         |     |